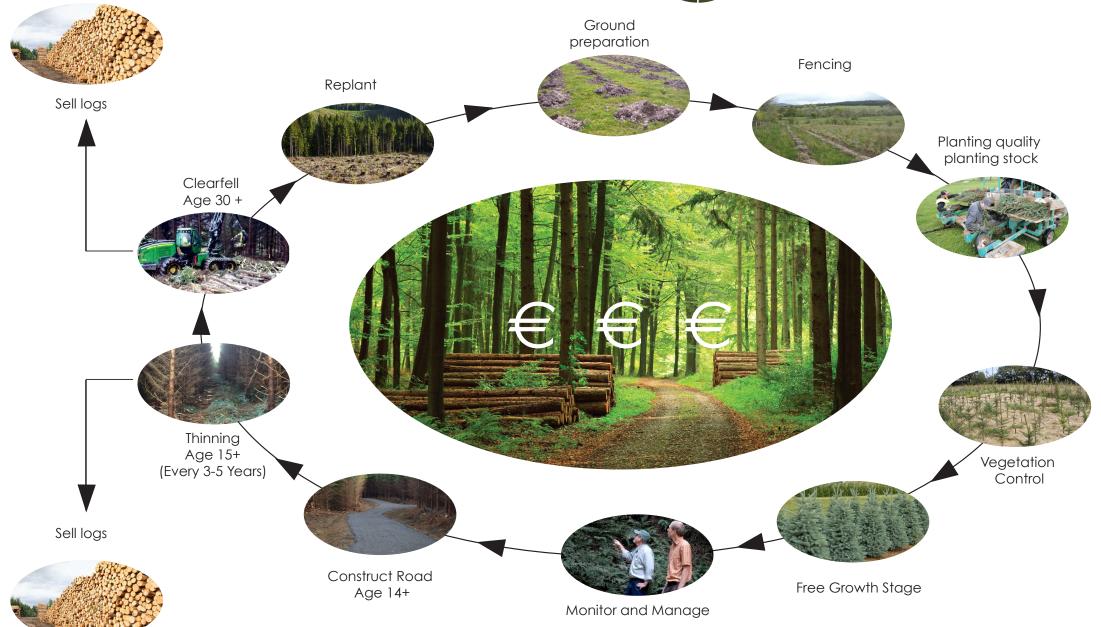

|                                  |                |                       | PER HA                      |
| forwood<br>forest management<br>bareuting and makinging seperts |                                                      | TOTAL PROJECTED INCOME FROM CROP |                |                       | € 36,850                    |





## WE DO EVERYTHING FROM PLANTING TO HARVESTING

THE COMPLETE FORESTRY PACKAGE
WE ARE NATIONWIDE

CONTACT US FOR FREE PROFESSIONAL ADVICE

www.forestryservices.ie www.forestthinning.ie www.farmadvice.ie

Phone 056 7702242 Email - info@forestryservices.ie

Text the word FORESTRY with your name and County details to 51000.

€0.15 per text. Network charges vary. Service provider Phonovation Ltd.
Helpline 0818217100



## Forestry life cycle